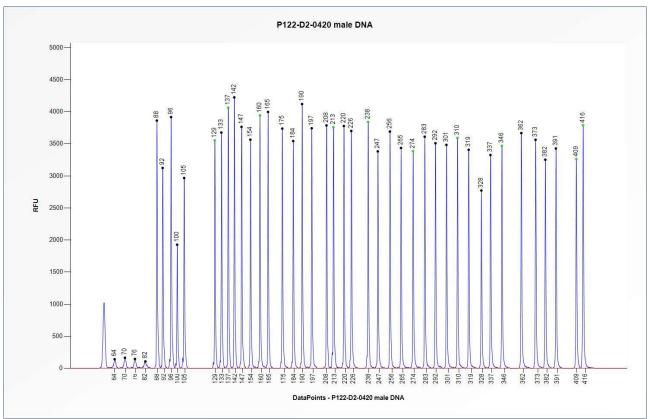

## Certificate of Analysis SALSA MLPA Probemix P122-D2 NF1-area sample picture

**Figure 1**. Capillary electrophoresis pattern from a sample of approximately 50 ng human male control DNA analysed with SALSA MLPA Probemix P122 NF1-area (D2-0420).