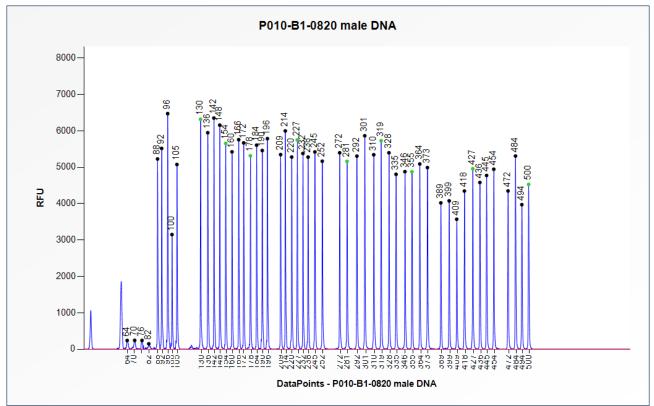

## SALSA MLPA Probemix P010-B1 POLG sample picture

**Figure 1**. Capillary electrophoresis pattern from a sample of approximately 50 ng human male control DNA analysed with SALSA MLPA Probemix P010 POLG (B1-0820).