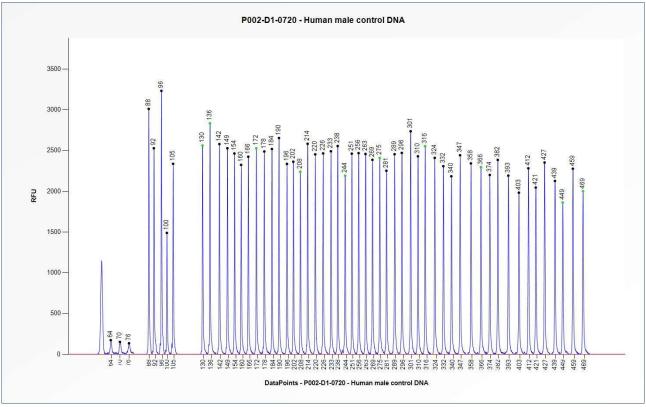

## SALSA MLPA Probemix P002-D1 BRCA1 sample picture

**Figure 1**. Capillary electrophoresis pattern from a sample of approximately 50 ng human male control DNA analysed with SALSA MLPA Probemix P002 BRCA1 (D1-0720).