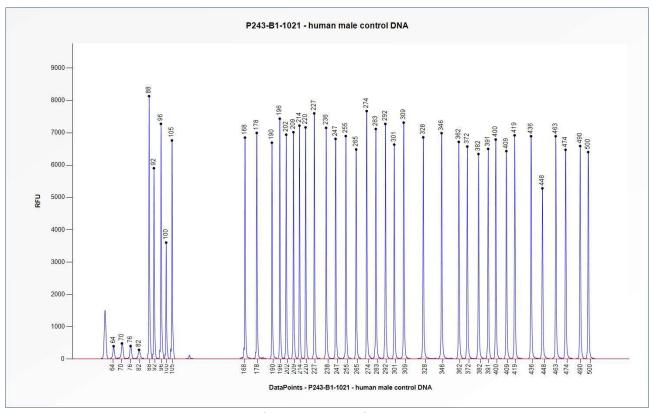

# SALSA MLPA Probemix P243-B1 SERPING1-F12 sample picture

**Figure 1**. Capillary electrophoresis pattern from a sample of approximately 50 ng human male control DNA analysed with SALSA MLPA Probemix P243 SERPING1-F12 (B1-1021).