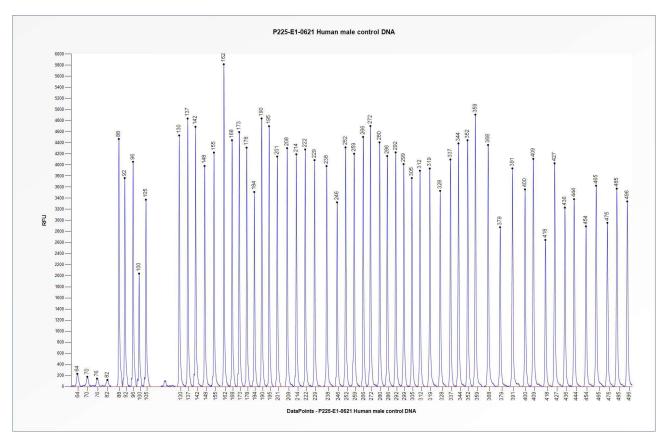

## SALSA MLPA Probemix P225-E1 PTEN sample picture

**Figure 1**. Capillary electrophoresis pattern from a sample of approximately 50 ng human male control DNA analysed with SALSA MLPA Probemix P225 PTEN (E1-0621).