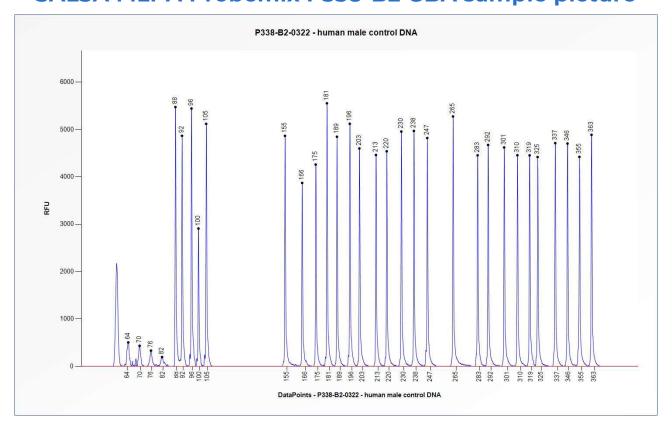

## Certificate of Analysis SALSA MLPA Probemix P338-B2 GBA sample picture

**Figure 1**. Capillary electrophoresis pattern from a sample of approximately 50 ng human male control DNA analysed with SALSA MLPA Probemix P338 GBA (B2-0322).