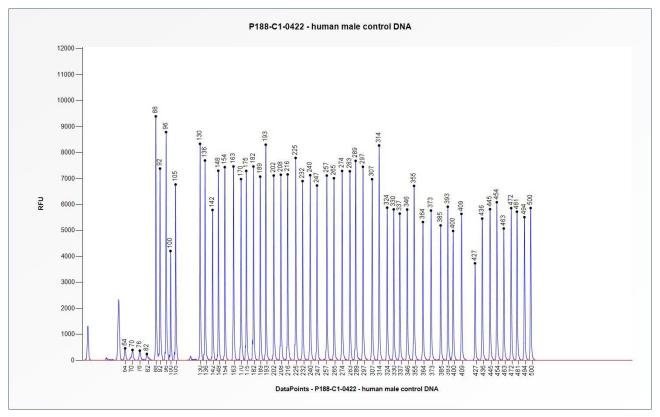

## Certificate of Analysis SALSA MLPA Probemix P188-C1 22q13 sample picture

**Figure 1**. Capillary electrophoresis pattern from a sample of approximately 50 ng human male control DNA analysed with SALSA MLPA Probemix P188 22q13 (C1-0422).