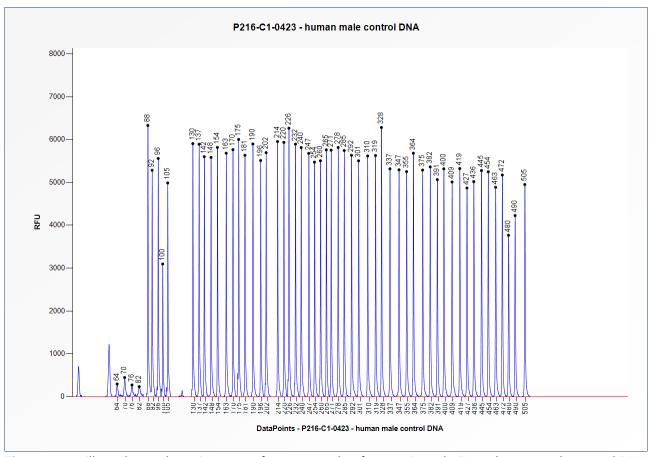

## SALSA MLPA Probemix P216-C1 Growth Hormone Deficiency sample picture

**Figure 1**. Capillary electrophoresis pattern from a sample of approximately 50 ng human male control DNA analysed with SALSA MLPA Probemix P216 Growth Hormone Deficiency (C1-0423).