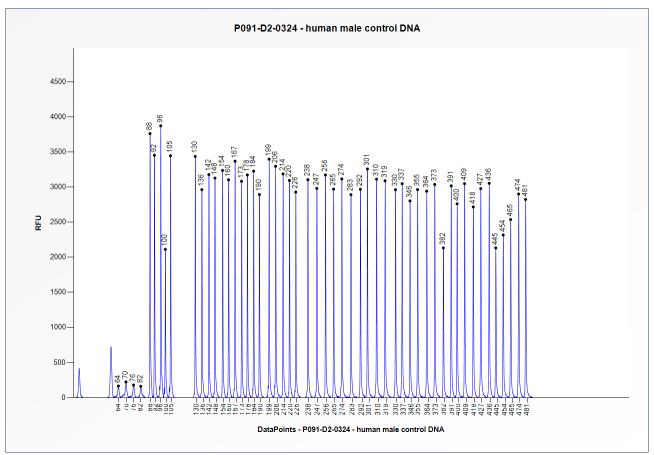

## Certificate of Analysis SALSA MLPA Probemix P091-D2 CFTR sample picture

**Figure 1**. Capillary electrophoresis pattern from a sample of approximately 50 ng human male control DNA analysed with SALSA MLPA Probemix P091 CFTR (D2-0324).