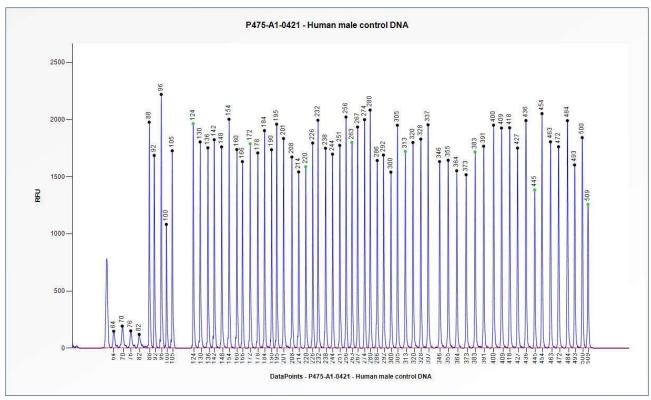

# SALSA MLPA Probemix P475-A1 FOXP1-FOXP2 sample picture

**Figure 1**. Capillary electrophoresis pattern from a sample of approximately 50 ng human male control DNA analysed with SALSA MLPA Probemix P475 FOXP1-FOXP2 (A1-0421).