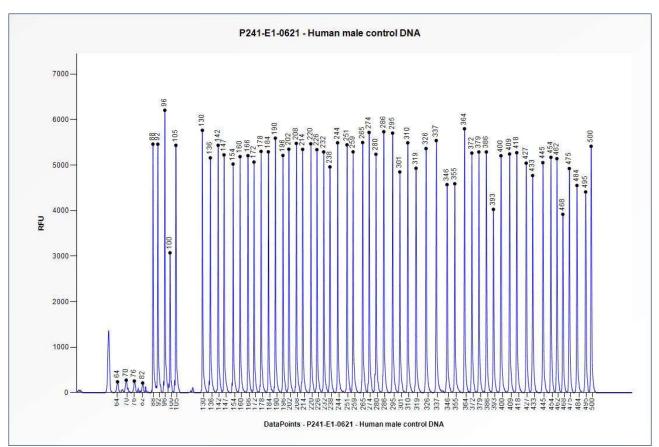

## Certificate of Analysis SALSA MLPA Probemix P241-E1 MODY Mix 1 sample picture

**Figure 1**. Capillary electrophoresis pattern from a sample of approximately 50 ng human male control DNA analysed with SALSA MLPA Probemix P241 MODY Mix 1 (E1-0621).