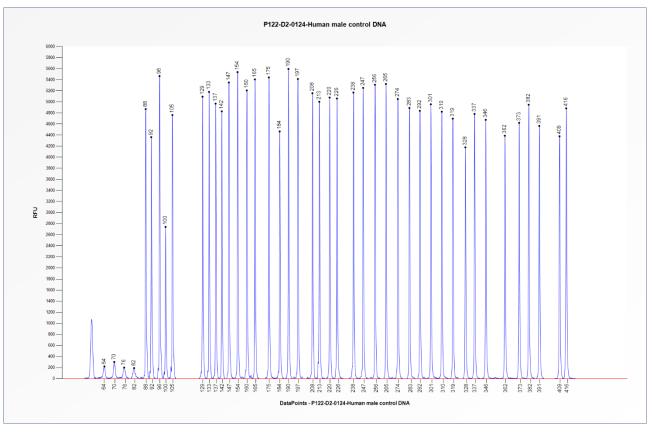

## Certificate of Analysis SALSA MLPA Probemix P122-D2 NF1-area sample picture

**Figure 1**. Capillary electrophoresis pattern from a sample of approximately 50 ng human male control DNA analysed with SALSA MLPA Probemix P122 NF1-area (D2-0124).